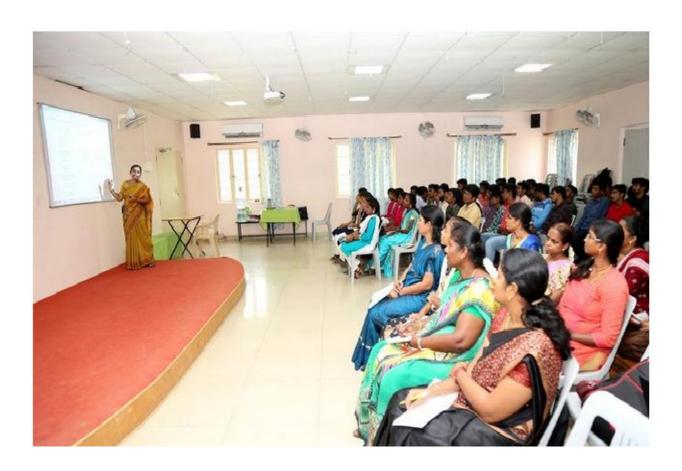

## **Puthanampatti**

A two day Faculty Development Training Programme on "Machine Learning Techniques" was organized by the Department of Data Science on 30th & 31st August 2019. This FDTP started with welcome address by Mrs. S. Mala. Dr. A.R.Ponperiyasamy, Principal, Nehru Memorial College, Puthanampatti presided over the function. The chief guest Dr. U. Srinivasulu Reddy, Assistant Professor, Department of Computer Applications, National Institute of Technology, Tiruchirappalli felicitated the gathering and handled a session on "Fundamentals of Data Science & Current research trends in Machine Learning Environment".

Mrs. S. Mala, Assistant Professor, Department of Data Science, Nehru Memorial College, Puthanampatti gave a note on "Machine Learning Fundamentals, Applications & Opportunity of Machine Learning". Ms. P. Kalpana, Assistant Professor, Department of Computer Science, Nehru Memorial College gave "Hands on Training in Python". On the second day Mrs. S.Mala, Assistant Professor, Department of Data Science, Nehru Memorial College, Puthanampatti lead the session with python implementation on "Regression Analysis". Ms.P.Kalpana, Assistant Professor, Department of Computer Science, Nehru Memorial College, Puthanampatti discussed about "Classification Techniques" using python.